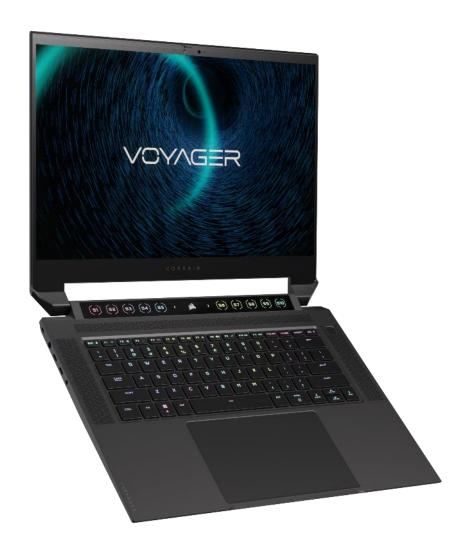

# **CORSAIR VOYAGER a1600 GAMING LAPTOP**

#### **Announced May 23rd 2022**

A world first Gaming & Streaming laptop with the integration of Elgato Stream Deck and Camera Hub Software.

Powered by leading AMD Ryzen Processors and Radeon graphics for amazing mobile performance.

"Corsair Is Joining The Competitive World Of Gaming Laptops, And Its Debut Machine Looks Pretty Special." - TECHSPOT