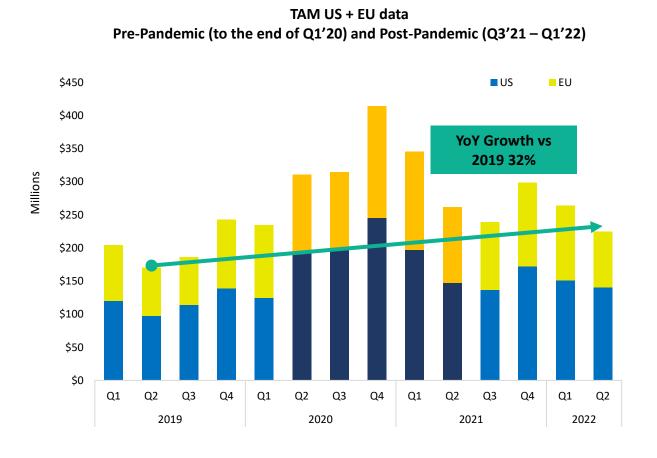

# SELF BUILT GAMING PC MARKET IMPROVING AS GPU PRICES GO BACK TO MSRP

#### MARKET NOW BIGGER THAN PRE-PANDEMIC LEVEL

#### Data Sources:

- 1. Total Components Sales Revenue data: NPD (US) plus Stackline (EU5) Includes: Cases, PSU, Fans, Water Cooling, and Memory (DRAM)
- 2. GPU Price Inflation: Techspot Nvidia GPU pricing update from eBay