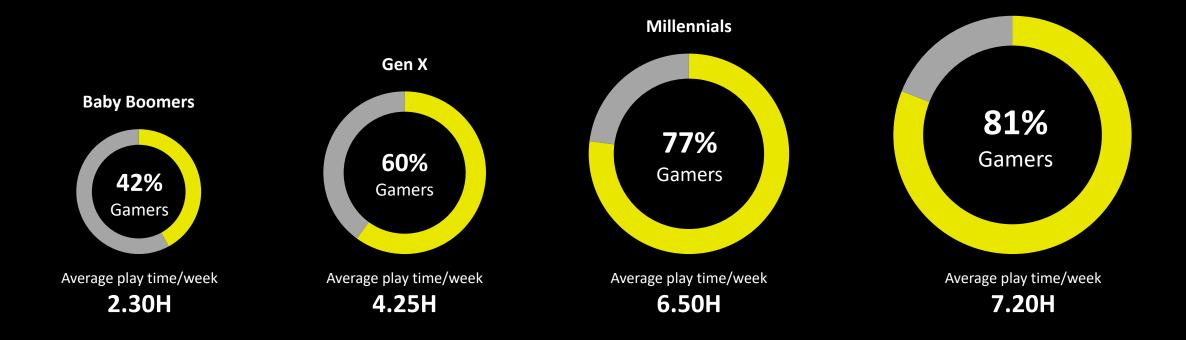

## NUMBER OF GAMING HOURS INCREASING

As gaming hours increase, the installed base for gaming hardware can grow significantly

Gen Z