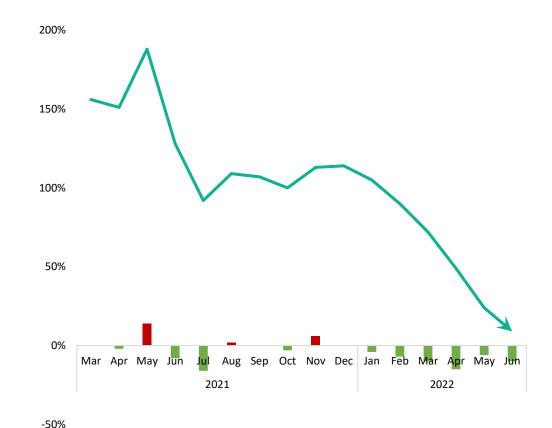

# SELF BUILT GAMING PC MARKET IMPROVING AS GPU PRICES GO BACK TO MSRP

#### **GPU PRICE INFLATION (ASP ABOVE MSRP)**

#### Data Sources:

- 1. Total Components Sales Revenue data: NPD (US) plus Stackline (EU5) Includes: Cases, PSU, Fans, Water Cooling, and Memory (DRAM)
- 2. GPU Price Inflation: Techspot Nvidia GPU pricing update from eBay