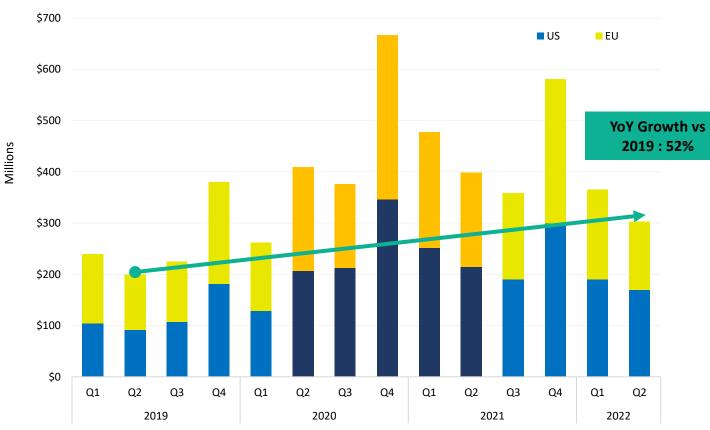

#### MARKET NOW BIGGER THAN PRE-PANDEMIC LEVEL

#### Data Sources:

- 1. Total Components Sales Revenue data: NPD (US) plus Stackline (EU5) Includes: Cases, PSU, Fans, Water Cooling, and Memory (DRAM)
- 2. GPU Price Inflation: Techspot Nvidia GPU pricing update from eBay