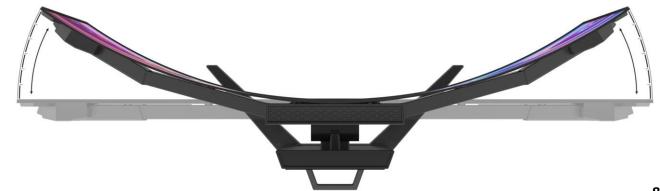

#### **CORSAIR XENEON FLEX OLED**

# **OVERVIEW**

- First-to-market with revolutionary bendable OLED allows users to set their curve
- Huge Size at 45" and 3440x1440 resolution
- Phenomenal image quality and color accuracy thanks to LG Display W-OLED technology
- Best-in-class response time eliminates motion blur for smooth, blur-free gaming
- G-sync compatible and AMD Freesync Premium
- Integrated stand with front and rear I/O
- Announced: August 25<sup>th</sup> 2022
- Reviews: November 2022
- Available: Q1 2023