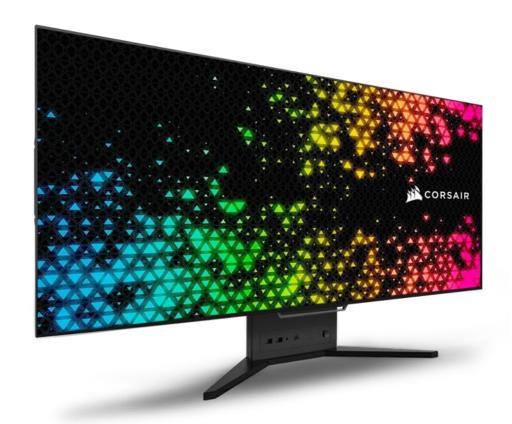

#### **CORSAIR XENEON FLEX OLED**

# **OVERVIEW**

- First-to-market with revolutionary bendable OLED allows users to set their curve
- Huge Size at 45" and 3440x1440 resolution
- Phenomenal image quality and color accuracy thanks to LG Display W-OLED technology
- Best-in-class response time eliminates motion blur for smooth, blur-free gaming
- G-sync compatible and AMD Freesync Premium
- Integrated stand with front and rear I/O
- Announced: August 25<sup>th</sup> 2022
- Reviews: November 2022
- Available: Q1 2023