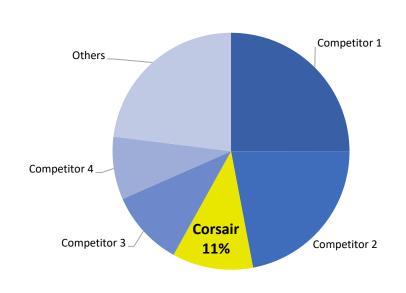

#### **GAMING PERIPHERALS**

#### Data Sources:

- 1. Total Gaming Peripherals Sales Revenue data: NPD (US) plus GFK (EU) Includes: Keyboards, Headsets, Mice
- 2. Gaming Peripherals Share: NPD (US) plus GFK (EU) 2022Q2 Market Share