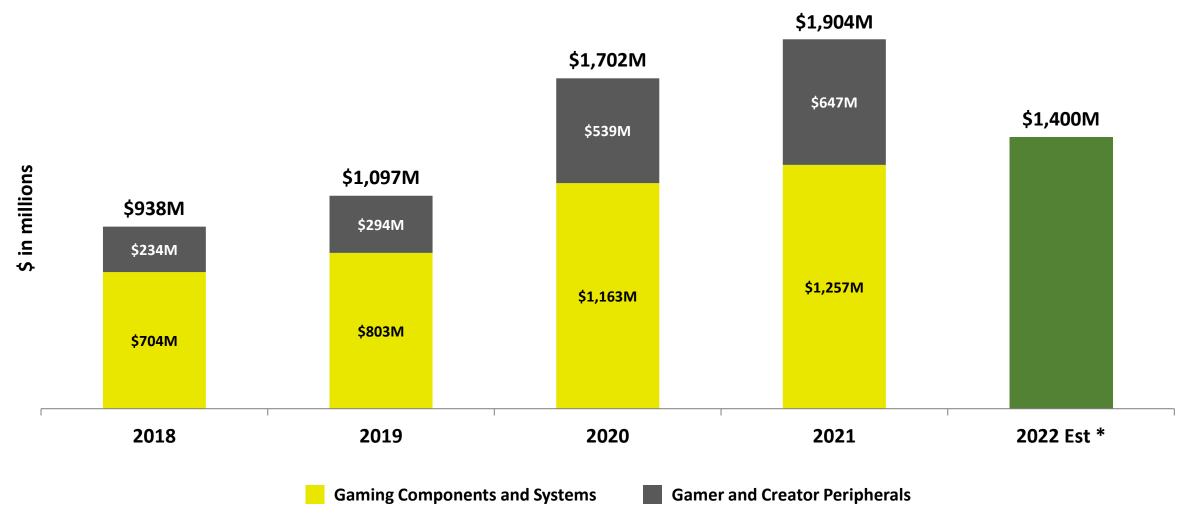

## **REVENUE DATA BY SEGMENT**

<sup>\*</sup> Represents mid-point of revenue guidance for 2022 provided August 4<sup>th</sup>, 2022 Note: 2018 and 2019 financials are not presented on a pro-forma basis for CORSAIR's acquisitions of Elgato in 2018 and Origin and SCUF in 2019.